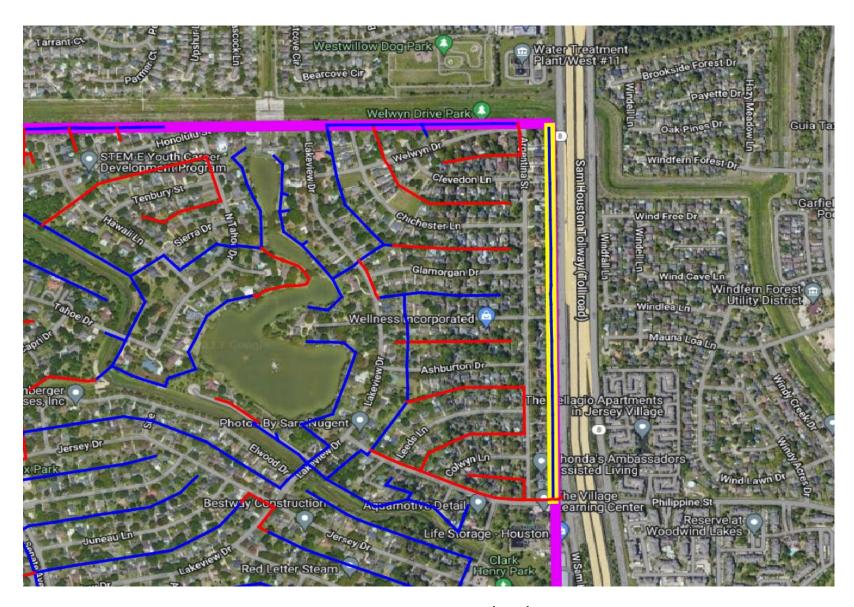

### **Underground Work**

- Centerpoint Energy has finally released construction after trouble locating gas main.
- Excavation Began 10-17, will continue through end of week.
- Boring, and Excavation along Senate Ave between Singapore Ln and Dillard Dr.
- Boring and Excavation in Rear Easement of 15809 – 15905 Seattle St

# **Underground Work**

- Conduit is already placed
- Crews will be placing handholes, flower-pots, and begin pulling fiber
- Rear Easements:
  - Philippine St
  - Colwyn Ln
  - Leeds Ln
  - Ashburton Dr
- Front Yard:
  - Ginger Ln
  - Philippine St
  - Argentina St

## **Underground Work**

- Most Conduit is already placed
- Crews will be placing handholes, flower-pots, and begin pulling fiber
- Rear Easements:
  - Koester St
- Tahoe Dr
- Rio Grande St
- Sierra Dr
- Achgill St
- Crawford St
- Smith St
- Carlsbad St
- Lewis St
- Capri Dr
- Hanley St
- Wall St

Kari Ct

Epernay Pl

- Kube Ct
- Senate Ave
- Kevindael Ct
- Elwood Dr
- Hawaii Ln
- Ginger Ln
- Honolulu St
- Yampa Ln
- Tenbury St

#### **Aerial Construction**

- This section should finish by 10/26
- Aerial Construction including tree trimming, setting anchors, and installing steel messenger cable continues
- As the steel messenger is placed, crews will begin placing fiber along the routes constructed over last few days
- Front Easement:
  - Senate Ave between Congo Ln & Jersey Dr
  - Lakeview Dr between
    Jersey Dr & Philippine St
- Rear Easement of:
  - Jersey Dr & Elwood Dr
  - Lakeview Dr & Zilonis Ct
  - Lakeview Dr & Leeds Ln

#### **Aerial Construction**

- Starting Early Next Week
- Aerial Construction including tree trimming, setting anchors, and installing steel messenger cable
- As the steel messenger is placed, crews will begin placing fiber along the routes constructed over last few days
- Rear Easement of:
  - Argentina St & Sam Houston Tollway