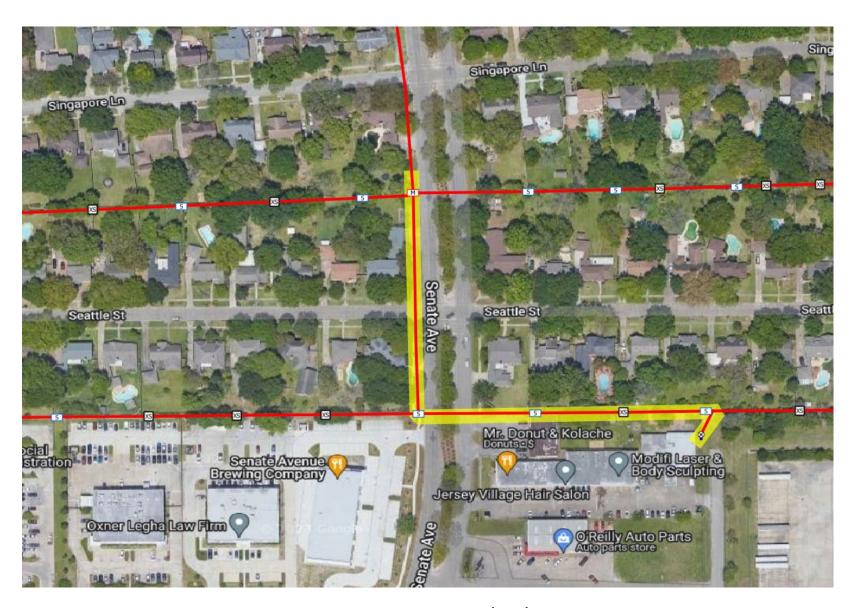

### **Underground Work**

- Centerpoint Energy has finally released construction after trouble locating gas main.
- Excavation Began 10-17, will continue through end of week.
- Boring, and Excavation along Senate Ave between Singapore Ln and Dillard Dr.
- Boring and Excavation in Rear Easement of 15809 – 15905 Seattle St