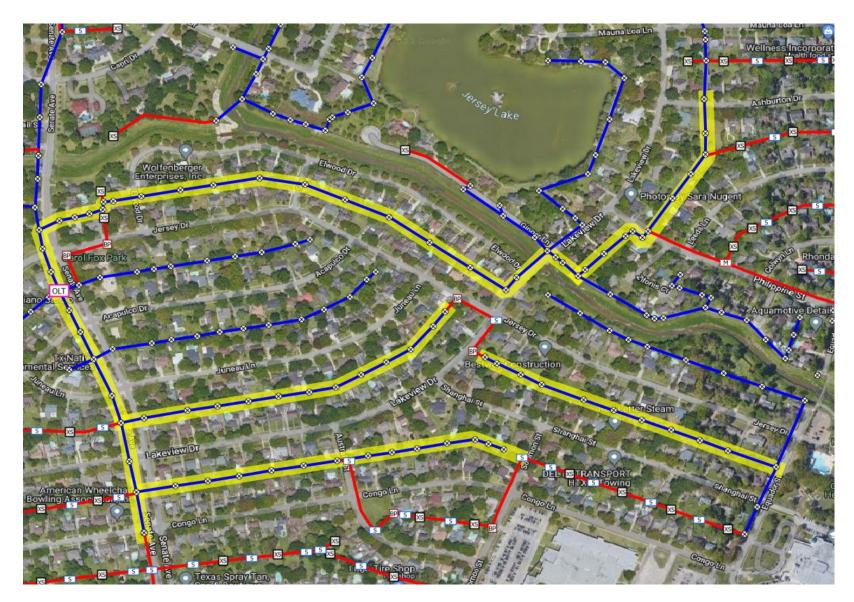

#### **Aerial Construction**

- This section should finish by 10/26
- Aerial Construction including tree trimming, setting anchors, and installing steel messenger cable continues
- As the steel messenger is placed, crews will begin placing fiber along the routes constructed over last few days
- Front Easement:
  - Senate Ave between Congo Ln & Jersey Dr
  - Lakeview Dr between
    Jersey Dr & Philippine St
- Rear Easement of:
  - Jersey Dr & Elwood Dr
  - Lakeview Dr & Zilonis Ct
  - Lakeview Dr & Leeds Ln

### **Cabinet Construction**

- Fiber Electronics Cabinet to be installed in ROW along Senate Ave Between Jersey Dr and Acapulco Dr
- Pouring Concrete Pad between
  10/23 10/28
- Excavating, trenching, placing handholes, placing duct, pulling fiber cables, installing electric service