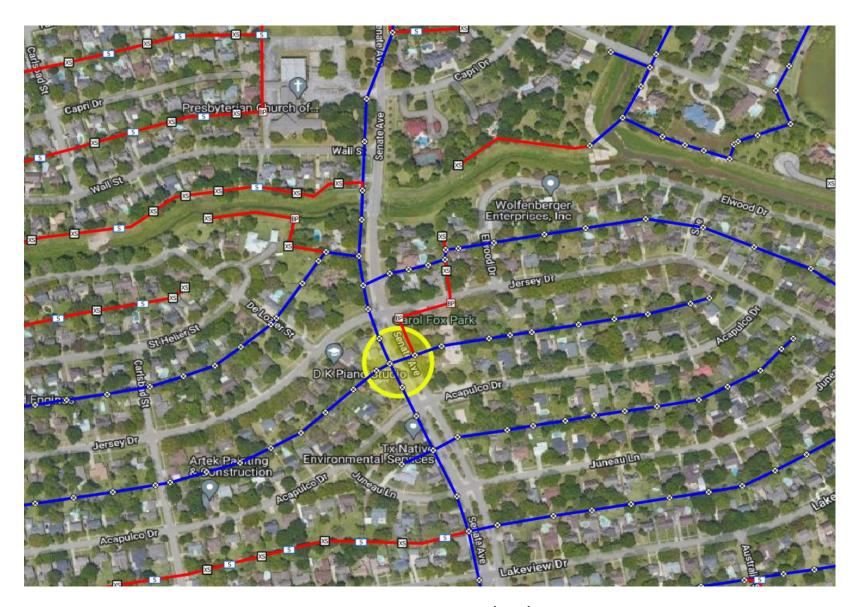

### **Cabinet Construction**

- Fiber Electronics Cabinet to be installed in ROW along Senate Ave Between Jersey Dr and Acapulco Dr
- Pouring Concrete Pad between
  10/23 10/28
- Excavating, trenching, placing handholes, placing duct, pulling fiber cables, installing electric service