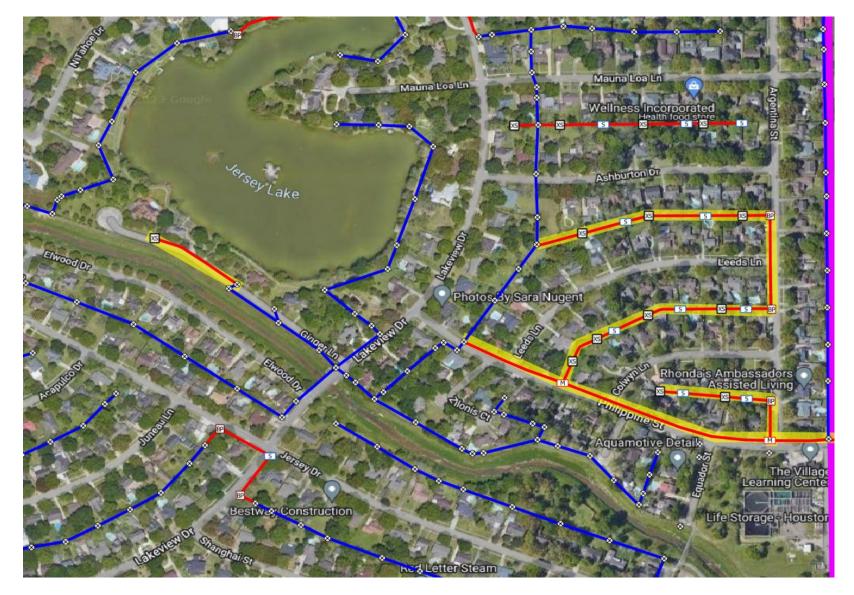

#### **Aerial Construction**

- This section should finish by 10/26
- Aerial Construction including tree trimming, setting anchors, and installing steel messenger cable continues
- As the steel messenger is placed, crews will begin placing fiber along the routes constructed over last few days
- Front Easement:
  - Senate Ave between Congo Ln & Jersey Dr
  - Lakeview Dr between
    Jersey Dr & Philippine St
- Rear Easement of:
  - Jersey Dr & Elwood Dr
  - Lakeview Dr & Zilonis Ct
  - Lakeview Dr & Leeds Ln

#### **Aerial Construction**

- Starting Early Next Week
- Aerial Construction including tree trimming, setting anchors, and installing steel messenger cable
- As the steel messenger is placed, crews will begin placing fiber along the routes constructed over last few days
- Rear Easement of:
  - Argentina St & Sam Houston Tollway