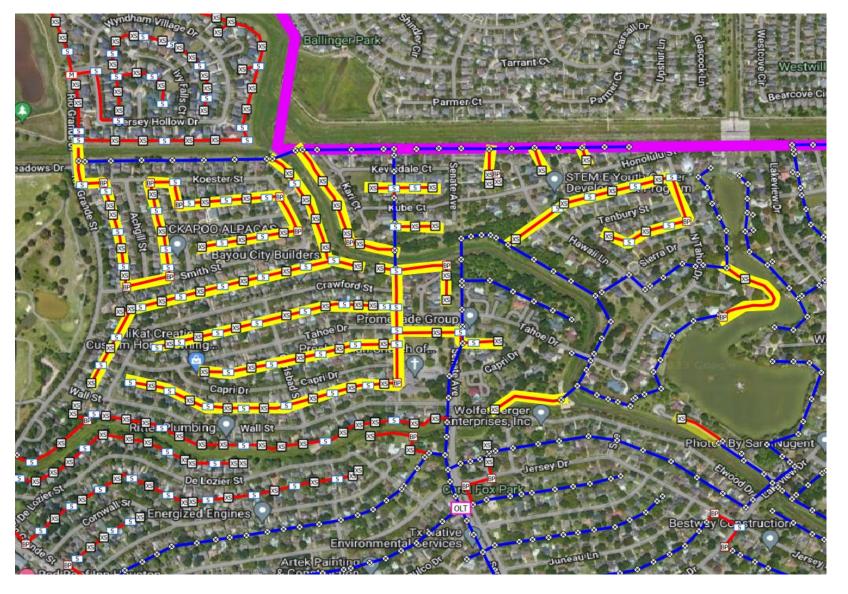

# **Underground Work**

- Conduit is already placed
- Crews will be placing handholes, flower-pots, and begin pulling fiber
- Rear Easements:
  - Philippine St
  - Colwyn Ln
  - Leeds Ln
  - Ashburton Dr
- Front Yard:
  - Ginger Ln
  - Philippine St
  - Argentina St

## **Underground Work**

- Most Conduit is already placed
- Crews will be placing handholes, flower-pots, and begin pulling fiber
- Rear Easements:
  - Koester St
- Tahoe Dr
- Rio Grande St
- Sierra Dr
- Achgill St
- Crawford St
- Smith St
- Carlsbad St
- Lewis St
- Capri Dr
- Hanley St
- Wall St

Kari Ct

Epernay Pl

- Kube Ct
- Senate Ave
- Kevindael Ct
- Elwood Dr
- Hawaii Ln
- Ginger Ln
- Honolulu St
- Yampa Ln
- Tenbury St